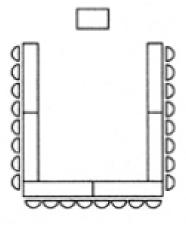

# **CONFERENCE ROOMS**

CARIBBEAN WORLD RESORTS SOMA BAY

CARIBBEAN WORLD RESORTS SOMA BAY



# **LAYOUT**





# **BALL ROOM**

#### **SET UP OPTIONS**



CARIBBEAN WORLD RESORTS SOMA BAY





#### **CLASSROOM STYLE**

**CAPACITY:** 

120 TO 150 PAX

## **BALL ROOM**

**SET UP OPTIONS** 



**BANQUET STYLE** (RECTANGULAR TABLES)

**CAPACITY:** 

180 PAX





#### **U-SHAPE STYLE**

**CAPACITY:** 

60 TO 80 PAX

## **BALL ROOM**

**SET UP OPTIONS** 



#### **THEATRE STYLE**

**CAPACITY:** 

300 TO 350 PAX



## **OTHER ROOMS**

#### **SET UP OPTIONS**



#### **FOYER**

#### **USE:**

- COFFEE BREAKS
- BUFFET



#### **Breakout Room #1**

**BLOCK TABLE CAPACITY:** 

20 TO 25 PAX





#### **Breakout Room #1**

**FREE CAPACITY:** 

20 TO 25 PAX

## **OTHER ROOMS**

**SET UP OPTIONS** 



#### **Breakout Room #2**

**BLOCK TABLE CAPACITY:** 

12 TO 16 PAX



### **U-SHAPE STYLE**



## **THEATRE STYLE**



CARIBBEAN WORLD RESORTS SOMA BAY