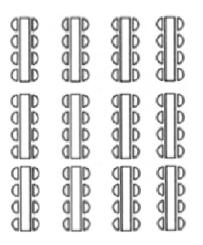

## **BALL ROOM**

**SET UP OPTIONS** 

**BANQUET STYLE** (RECTANGULAR TABLES)

**CAPACITY:** 

180 PAX