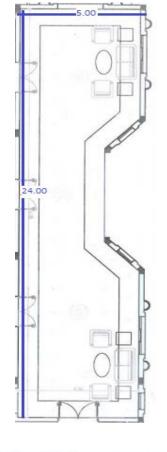

# **CONFERENCE ROOMS**

CARIBBEAN WORLD RESORTS SOMA BAY

CARIBBEAN WORLD RESORTS SOMA BAY



# **LAYOUT**





# **BALL ROOM**

#### **SET UP OPTIONS**



CARIBBEAN WORLD RESORTS SOMA BAY





#### **CLASSROOM STYLE**

**CAPACITY:** 

120 TO 150 PAX

## **BALL ROOM**

**SET UP OPTIONS** 



**BANQUET STYLE** (RECTANGULAR TABLES)

**CAPACITY:** 

180 PAX





#### **U-SHAPE STYLE**

**CAPACITY:** 

60 TO 80 PAX

## **BALL ROOM**

**SET UP OPTIONS** 



#### **THEATRE STYLE**

**CAPACITY:** 

300 TO 350 PAX



## **OTHER ROOMS**

#### **SET UP OPTIONS**



#### **FOYER**

#### **USE:**

- COFFEE BREAKS
- BUFFET



#### **Breakout Room #1**

**BLOCK TABLE CAPACITY:** 

20 TO 25 PAX





#### **Breakout Room #1**

**FREE CAPACITY:** 

20 TO 25 PAX

## **OTHER ROOMS**

**SET UP OPTIONS** 



#### **Breakout Room #2**

**BLOCK TABLE CAPACITY:** 

12 TO 16 PAX



### **U-SHAPE STYLE**



## **THEATRE STYLE**



CARIBBEAN WORLD RESORTS SOMA BAY