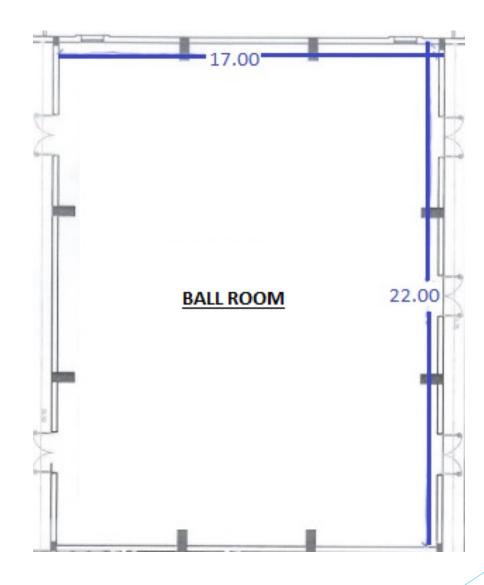

# **CONFERENCE ROOMS**

CARIBBEAN WORLD RESORTS SOMA BAY

CARIBBEAN WORLD RESORTS SOMA BAY



# **LAYOUT**





# **BALL ROOM**

#### **SET UP OPTIONS**



CARIBBEAN WORLD RESORTS SOMA BAY





#### **CLASSROOM STYLE**

**CAPACITY:** 

120 TO 150 PAX

## **BALL ROOM**

**SET UP OPTIONS** 



**BANQUET STYLE** (RECTANGULAR TABLES)

**CAPACITY:** 

180 PAX





#### **U-SHAPE STYLE**

**CAPACITY:** 

60 TO 80 PAX

## **BALL ROOM**

**SET UP OPTIONS** 



#### **THEATRE STYLE**

**CAPACITY:** 

300 TO 350 PAX



## **OTHER ROOMS**

#### **SET UP OPTIONS**



#### **FOYER**

#### **USE:**

- COFFEE BREAKS
- BUFFET



#### **Breakout Room #1**

**BLOCK TABLE CAPACITY:** 

20 TO 25 PAX





#### **Breakout Room #1**

**FREE CAPACITY:** 

20 TO 25 PAX

## **OTHER ROOMS**

**SET UP OPTIONS** 



#### **Breakout Room #2**

**BLOCK TABLE CAPACITY:** 

12 TO 16 PAX



### **U-SHAPE STYLE**



## **THEATRE STYLE**



CARIBBEAN WORLD RESORTS SOMA BAY