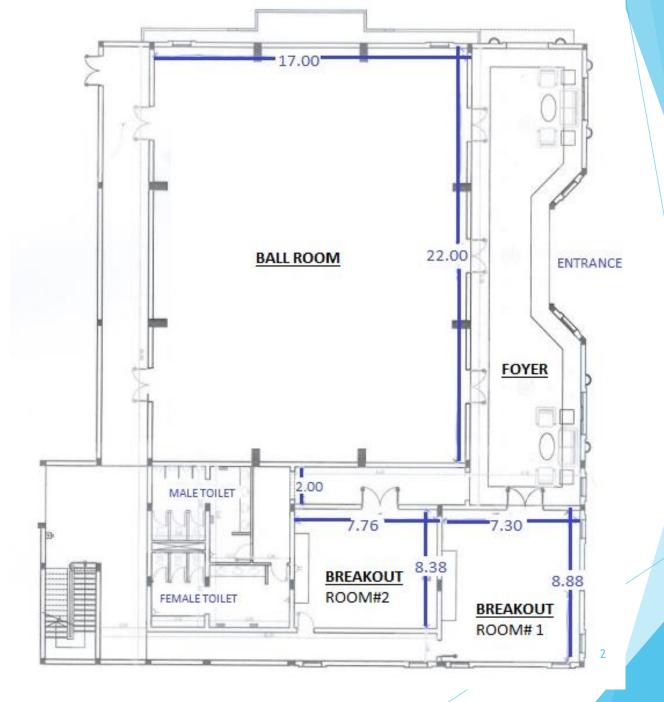

# **LAYOUT**

# **BALL ROOM**

## **OTHER ROOMS**

#### **FOYER**

#### **Breakout Room #1**

**BLOCK TABLE CAPACITY:** 

20 TO 25 PAX

#### **Breakout Room #1**

**FREE CAPACITY:** 

20 TO 25 PAX

#### **Breakout Room #2**

**BLOCK TABLE CAPACITY:** 

12 TO 16 PAX