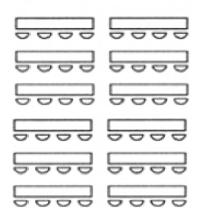

# **CONFERENCE ROOMS**

CARIBBEAN WORLD RESORTS SOMA BAY

CARIBBEAN WORLD RESORTS SOMA BAY



# **LAYOUT**





# **BALL ROOM**

#### **SET UP OPTIONS**



CARIBBEAN WORLD RESORTS SOMA BAY





#### **CLASSROOM STYLE**

**CAPACITY:** 

120 TO 150 PAX

## **BALL ROOM**

**SET UP OPTIONS** 



**BANQUET STYLE** (RECTANGULAR TABLES)

**CAPACITY:** 

180 PAX





#### **U-SHAPE STYLE**

**CAPACITY:** 

60 TO 80 PAX

## **BALL ROOM**

**SET UP OPTIONS** 



#### **THEATRE STYLE**

**CAPACITY:** 

300 TO 350 PAX



## **OTHER ROOMS**

#### **SET UP OPTIONS**



#### **FOYER**

#### **USE:**

- COFFEE BREAKS
- BUFFET



#### **Breakout Room #1**

**BLOCK TABLE CAPACITY:** 

20 TO 25 PAX





#### **Breakout Room #1**

**FREE CAPACITY:** 

20 TO 25 PAX

## **OTHER ROOMS**

**SET UP OPTIONS** 



#### **Breakout Room #2**

**BLOCK TABLE CAPACITY:** 

12 TO 16 PAX



### **U-SHAPE STYLE**



## **THEATRE STYLE**



CARIBBEAN WORLD RESORTS SOMA BAY