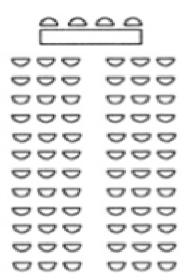

# **CONFERENCE ROOMS**

CARIBBEAN WORLD RESORTS SOMA BAY

CARIBBEAN WORLD RESORTS SOMA BAY



# **LAYOUT**





# **BALL ROOM**

#### **SET UP OPTIONS**



CARIBBEAN WORLD RESORTS SOMA BAY





#### **CLASSROOM STYLE**

**CAPACITY:** 

120 TO 150 PAX

## **BALL ROOM**

**SET UP OPTIONS** 



**BANQUET STYLE** (RECTANGULAR TABLES)

**CAPACITY:** 

180 PAX





#### **U-SHAPE STYLE**

**CAPACITY:** 

60 TO 80 PAX

## **BALL ROOM**

**SET UP OPTIONS** 



#### **THEATRE STYLE**

**CAPACITY:** 

300 TO 350 PAX



## **OTHER ROOMS**

#### **SET UP OPTIONS**



#### **FOYER**

#### **USE:**

- COFFEE BREAKS
- BUFFET



#### **Breakout Room #1**

**BLOCK TABLE CAPACITY:** 

20 TO 25 PAX





#### **Breakout Room #1**

**FREE CAPACITY:** 

20 TO 25 PAX

## **OTHER ROOMS**

**SET UP OPTIONS** 



#### **Breakout Room #2**

**BLOCK TABLE CAPACITY:** 

12 TO 16 PAX



### **U-SHAPE STYLE**



## **THEATRE STYLE**



CARIBBEAN WORLD RESORTS SOMA BAY