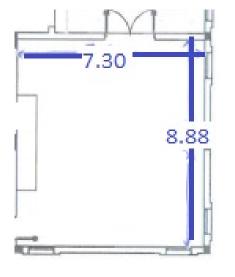

# **CONFERENCE ROOMS**

CARIBBEAN WORLD RESORTS SOMA BAY

CARIBBEAN WORLD RESORTS SOMA BAY



# **LAYOUT**





# **BALL ROOM**

#### **SET UP OPTIONS**



CARIBBEAN WORLD RESORTS SOMA BAY





#### **CLASSROOM STYLE**

**CAPACITY:** 

120 TO 150 PAX

## **BALL ROOM**

**SET UP OPTIONS** 



**BANQUET STYLE** (RECTANGULAR TABLES)

**CAPACITY:** 

180 PAX





#### **U-SHAPE STYLE**

**CAPACITY:** 

60 TO 80 PAX

## **BALL ROOM**

**SET UP OPTIONS** 



#### **THEATRE STYLE**

**CAPACITY:** 

300 TO 350 PAX



## **OTHER ROOMS**

#### **SET UP OPTIONS**



#### **FOYER**

#### **USE:**

- COFFEE BREAKS
- BUFFET



#### **Breakout Room #1**

**BLOCK TABLE CAPACITY:** 

20 TO 25 PAX





#### **Breakout Room #1**

**FREE CAPACITY:** 

20 TO 25 PAX

## **OTHER ROOMS**

**SET UP OPTIONS** 



#### **Breakout Room #2**

**BLOCK TABLE CAPACITY:** 

12 TO 16 PAX



### **U-SHAPE STYLE**



## **THEATRE STYLE**



CARIBBEAN WORLD RESORTS SOMA BAY